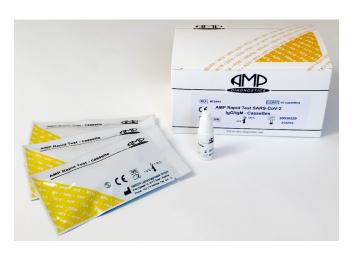

# AMP Rapid Test SARS-CoV-2 IgG/IgM

AMP Rapid Test SARS-CoV-2 IgG/IgM is a rapid immuno-chromatographic test for qualitative detection of IgG and IgM antibodies to Severe Acute Respiratory Syndrome Coronavirus 2 (SARS-CoV-2) in whole blood, serum and plasma as an aid in quick and efficient diagnosis of Corona Virus Disease 2019 (COVID-19).

The test is easy to use and can be performed even without the availability of laboratory environment. As the result is available within 10 minutes the test is a valuable tool for efficient screening in case of suspected SARS-CoV-2 infection.

Clinical studies in comparison with RT-PCR evidenced high sensitivity and specificity of both the IgG and IgM test.

AMP Rapid Test SARS-CoV-2 IgG/IgM cassettes are packed individually in sealed pouches including a disposable pipette and are available in 3 different kit sizes of 10, 25 or 50 cassettes.