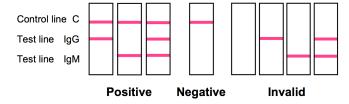

### INTERPRETATION OF RESULTS

Sample: Serum, plasma (5 μL)

Whole blood (10 µL)

Reading time: 10 to 15 minutes

Performance:

IgM Sensitivity: 95.7%

Specifity: 97.3% Overall agreement: 96.8%

IgG Sensitivity: 91.8%

Specifity: 96.4% Overall agreement: 95.0%

Kit composition: Test cassettes (individually

packed, including disposable

pipette) Buffer